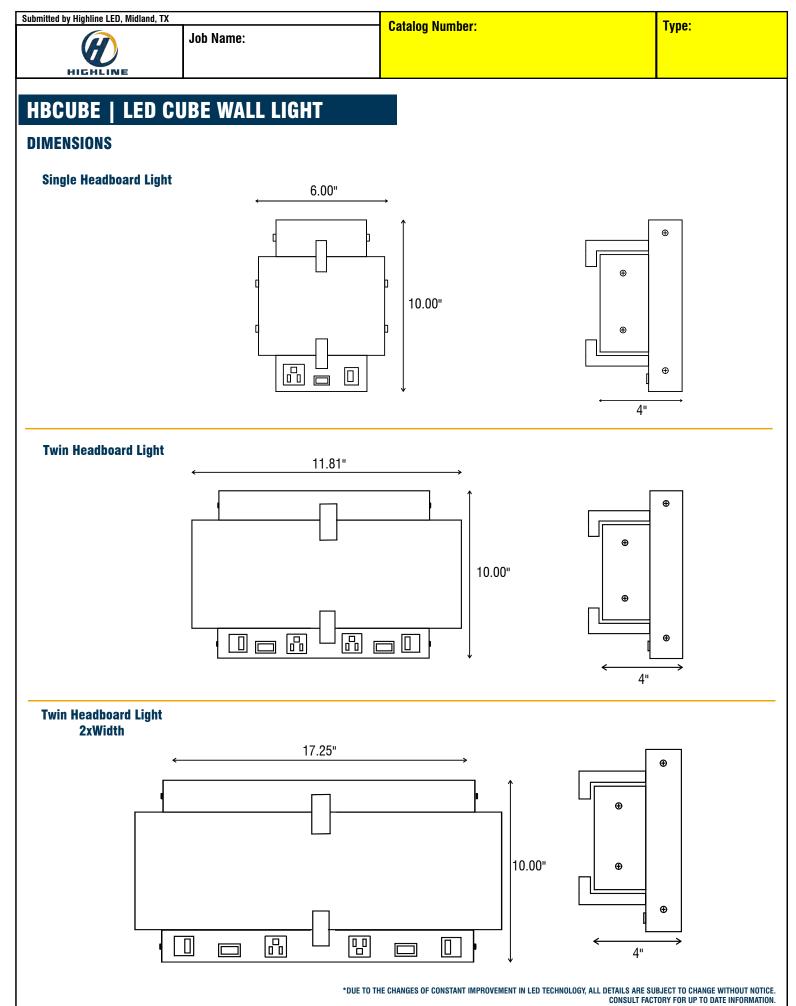

| omitted by Highline LED, Midland, TX                                                                                                                                                                                                                                                                                                                                                                                                                                                                                                                                                                                                                                                                                                                                                                                                                                                                                                                                                                                                                                      |                              |                                        | October                                                                                                                                                                         | Catalog Number: Type:                                                                                                                                                                                                                                                                                                                                                                                    |                      |              |
|---------------------------------------------------------------------------------------------------------------------------------------------------------------------------------------------------------------------------------------------------------------------------------------------------------------------------------------------------------------------------------------------------------------------------------------------------------------------------------------------------------------------------------------------------------------------------------------------------------------------------------------------------------------------------------------------------------------------------------------------------------------------------------------------------------------------------------------------------------------------------------------------------------------------------------------------------------------------------------------------------------------------------------------------------------------------------|------------------------------|----------------------------------------|---------------------------------------------------------------------------------------------------------------------------------------------------------------------------------|----------------------------------------------------------------------------------------------------------------------------------------------------------------------------------------------------------------------------------------------------------------------------------------------------------------------------------------------------------------------------------------------------------|----------------------|--------------|
| HIGH                                                                                                                                                                                                                                                                                                                                                                                                                                                                                                                                                                                                                                                                                                                                                                                                                                                                                                                                                                                                                                                                      |                              | Job Name:                              |                                                                                                                                                                                 | univer.                                                                                                                                                                                                                                                                                                                                                                                                  | iyhe                 | •            |
| BCUBE<br>Roduct                                                                                                                                                                                                                                                                                                                                                                                                                                                                                                                                                                                                                                                                                                                                                                                                                                                                                                                                                                                                                                                           |                              | JBE WALL LI                            | GHT                                                                                                                                                                             |                                                                                                                                                                                                                                                                                                                                                                                                          |                      |              |
|                                                                                                                                                                                                                                                                                                                                                                                                                                                                                                                                                                                                                                                                                                                                                                                                                                                                                                                                                                                                                                                                           |                              |                                        |                                                                                                                                                                                 |                                                                                                                                                                                                                                                                                                                                                                                                          |                      |              |
| Single Hea                                                                                                                                                                                                                                                                                                                                                                                                                                                                                                                                                                                                                                                                                                                                                                                                                                                                                                                                                                                                                                                                | dboard Light                 | Twir                                   | Headboard Light                                                                                                                                                                 | Twin Hea                                                                                                                                                                                                                                                                                                                                                                                                 | adboard Light 2xWidt | h            |
| <ul> <li>Finish: Black Powder Coat</li> <li>Shade: Frosted Acrylic</li> <li>Socket Type: Integrated LED</li> <li>Power: 12W High Volt LED</li> <li>Switch: 1 x Rocker Switch at base</li> <li>Charging: 1 x USB 2.1A Fast Charge Socket at base</li> <li>Outlet: 1 x Convenience at base</li> <li>Connection Type: Hardwired</li> <li>Material: Metal Body</li> <li>Certification: ETL Listed</li> <li>Finish: Black Powder Co</li> <li>Shade: Frosted Acrylic</li> <li>Shade: Frosted Acrylic</li> <li>Socket Type: Integrated LED</li> <li>Power: 24W High Volt LE</li> <li>Power: 24W High Volt LE</li> <li>Switch: 2 x Rocker Switch</li> <li>Charging: 1 x USB 2.1A Fast Charge Socket at base</li> <li>Outlet: 2 x Convenience at base</li> <li>Connection Type: Hardwired</li> <li>Material: Metal Body</li> <li>Certification: ETL Listed</li> </ul> |                              |                                        | osted Acrylic<br>pe: Integrated LED<br>W High Volt LED<br>K Rocker Switch at base<br>2 x USB 2.1A Fast Charge<br>base<br>Convenience at base<br>1 Type: Hardwired<br>Metal Body | <ul> <li>Finish: Black Powder Coat</li> <li>Shade: Frosted Acrylic</li> <li>Socket Type: Integrated LED</li> <li>Power: 24W High Volt LED</li> <li>Switch: 2 x Rocker Switch at base</li> <li>Charging: 2 x USB 2.1A Fast Charge Socket at base</li> <li>Outlet: 2 x Convenience at base</li> <li>Connection Type: Hardwired</li> <li>Material: Metal Body</li> <li>Certification: ETL Listed</li> </ul> |                      |              |
|                                                                                                                                                                                                                                                                                                                                                                                                                                                                                                                                                                                                                                                                                                                                                                                                                                                                                                                                                                                                                                                                           | INFORMATION<br>Dering Numbe  | DN<br>R : HBCUBE-ND-120                | )-SHB-BN-FA                                                                                                                                                                     |                                                                                                                                                                                                                                                                                                                                                                                                          |                      |              |
| Family                                                                                                                                                                                                                                                                                                                                                                                                                                                                                                                                                                                                                                                                                                                                                                                                                                                                                                                                                                                                                                                                    | Dimming                      | Input                                  | Item                                                                                                                                                                            | Finish Sl                                                                                                                                                                                                                                                                                                                                                                                                | hade Finish          | Options      |
| HBCUBE D                                                                                                                                                                                                                                                                                                                                                                                                                                                                                                                                                                                                                                                                                                                                                                                                                                                                                                                                                                                                                                                                  | - Dimming<br>D - Non-Dimming | <b>120</b> - 120V<br><b>277</b> - 277V | <b>SHB</b> - Single Headboard Light<br><b>THB</b> - Twin Headboard Light                                                                                                        |                                                                                                                                                                                                                                                                                                                                                                                                          |                      | Not required |